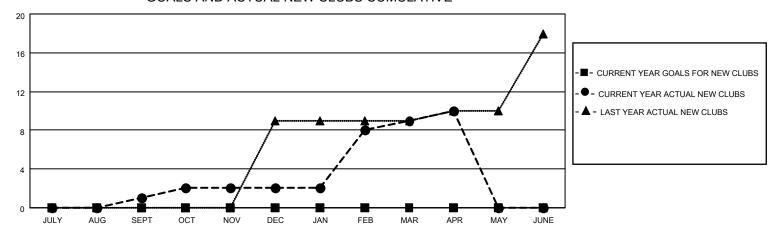

## District 301 E

| Clubs RESULTS FOR 2021-2022 |   |   |   | Members RESULTS FOR 2021-2022 |   |     |     |
|-----------------------------|---|---|---|-------------------------------|---|-----|-----|
|                             |   |   |   |                               |   |     |     |
| JULY/AUG/SEPT               | 0 | 1 | 1 | JULY/AUG/SEPT                 | 0 | 73  | 45  |
| OCT/NOV/DEC                 | 0 | 1 | 9 | OCT/NOV/DEC                   | 0 | 50  | 335 |
| JAN/FEB/MAR                 | 0 | 7 | 0 | JAN/FEB/MAR                   | 0 | 352 | 56  |
| APR/MAY/JUNE                | 0 | 1 | 0 | APR/MAY/JUNE                  | 0 | 51  | 29  |

#### GOALS AND ACTUAL NEW CLUBS CUMULATIVE