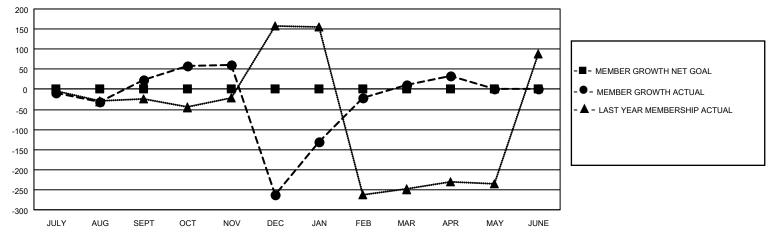

## District 301 E

| Clubs RESULTS FOR 2021-2022 |   |   |   | Members RESULTS FOR 2021-2022 |   |     |     |
|-----------------------------|---|---|---|-------------------------------|---|-----|-----|
|                             |   |   |   |                               |   |     |     |
| JULY/AUG/SEPT               | 0 | 1 | 1 | JULY/AUG/SEPT                 | 0 | 73  | 45  |
| OCT/NOV/DEC                 | 0 | 1 | 9 | OCT/NOV/DEC                   | 0 | 50  | 335 |
| JAN/FEB/MAR                 | 0 | 7 | 0 | JAN/FEB/MAR                   | 0 | 352 | 56  |
| APR/MAY/JUNE                | 0 | 1 | 0 | APR/MAY/JUNE                  | 0 | 51  | 29  |

#### GOALS AND ACTUAL MEMBERS CUMULATIVE

| DROPPED CLUBS: 10 |     | 35 CLUBS OF 77 ADDED 1 OR<br>MORE NEW MEMBERS | GENDER DISTRIBUTION                 |                |  |
|-------------------|-----|-----------------------------------------------|-------------------------------------|----------------|--|
|                   |     |                                               | MALE                                | 1,287 (50.91%) |  |
|                   |     |                                               | FEMALE                              | 1,241 (49.09%) |  |
| DROPPED MEMBERS   |     |                                               | NON BINARY                          | 0 (0.00%)      |  |
|                   |     |                                               | PREFER NOT TO ANSWER                | 0 (0.00%)      |  |
| DECEASED          | 13  |                                               |                                     |                |  |
| CLUB CANCELLED    | 199 | CLICK HERE FOR CUMULATIVE                     | TOTAL FAMILY UNIT MEMBERS           | 1,084          |  |
| OTHER             | 253 | MEMBERSHIP DATA                               |                                     |                |  |
| TOTAL             | 465 |                                               | FAMILY MEMBERS PAYING HALF DUES 636 |                |  |
|                   |     |                                               |                                     |                |  |